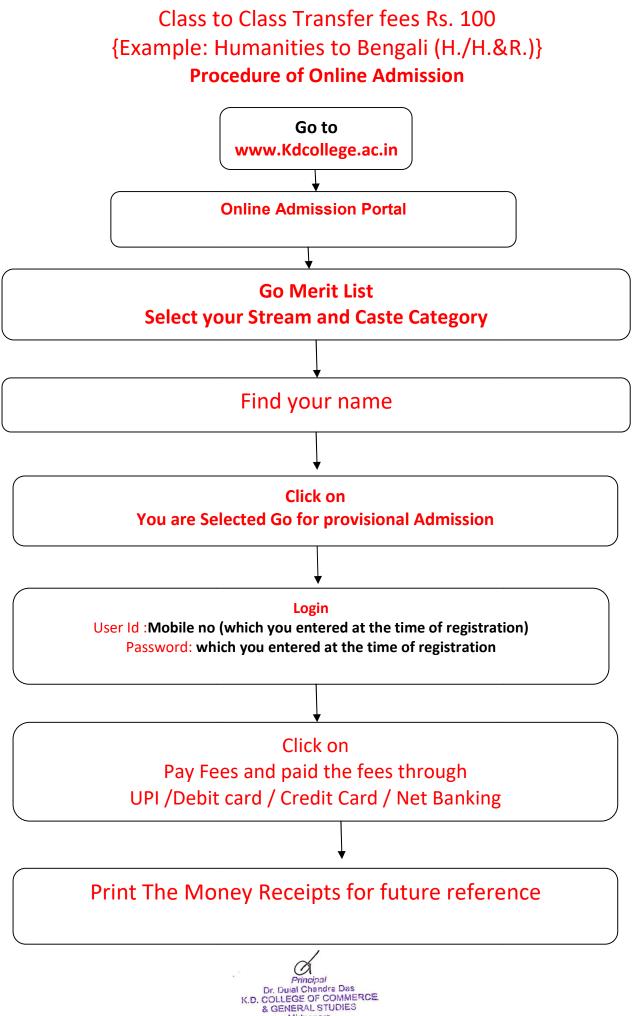

Online Counselling of 1<sup>st</sup>Semesterdifferent classes for the session 2023 - 2024

## Help Line: **+917908660149**

(Help Line Number will be Available11.00 AM to 5.00 PM Monday to Friday 11.00 AM to 02.00 PM Saturday except Sunday & holidays)

|                    |               | Serial Numbers                  |    |    |         |         |     |                      |
|--------------------|---------------|---------------------------------|----|----|---------|---------|-----|----------------------|
| Subject            | Date and Time | General<br>( Combined<br>list ) | SC | ST | OBC – A | OBC - B | EWS | Physical<br>Handicap |
| English            |               |                                 | 0  | 0  | 0       | 0       | 0   | 0                    |
| (H./H.&R.)         |               | 301 -331                        |    |    |         |         |     |                      |
| Bengali            |               | 0                               | 0  | 0  | 0       | 0       | 0   | 0                    |
| <b>(</b> H./H.&R.) |               |                                 |    |    |         |         |     |                      |
| Geography          | 17/09/2023    | 0                               | 0  | 0  | 0       | 0       | 0   | 0                    |
| (H./H.&R.)         | 12.00 Noon    |                                 |    |    |         |         |     |                      |
| Accounting         |               |                                 |    |    |         |         |     |                      |
| & Finance          | То            | 0                               | 0  | 0  | 0       | 0       | 0   | 0                    |
| (H./H.&R.)         |               |                                 |    |    |         |         |     |                      |
| Marketing          | 18/09/2023    |                                 |    |    |         |         |     |                      |
| Management         | 11.59 AM      | 0                               | 0  | 0  | 0       | 0       | 0   | 0                    |
| (H./H.&R.)         |               |                                 |    |    |         |         |     |                      |
| Humanities         |               | 0                               | 0  | 0  | 0       | 0       | 0   | 0                    |
| Social Science     |               | 0                               | 0  | 0  | 0       | 0       | 0   | 0                    |

## 15th Phase Admission Allowed List

Fees Amount will be pay at the time of Admission

| Department           | Fees(Rs.) |  |  |
|----------------------|-----------|--|--|
| Accounting & Finance | 4915.00   |  |  |
| (H./H.&R.)           |           |  |  |
| Marketing Management | 4915.00   |  |  |
| (H./H.&R.)           |           |  |  |
| Bengali (H./H.&R.)   | 4355.00   |  |  |
| English (H./H.&R.)   | 4355.00   |  |  |
| Geography(H./H.&R.)  | 7165.00   |  |  |
| Humanities           | 3705.00   |  |  |
| Social Science       | 5705.00   |  |  |
|                      |           |  |  |